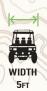

| O DINILITOR             |               |
|-------------------------|---------------|
| Vehicle Weight (Empty): | 2,380 lbs     |
| Ground Clearance:       | 12"           |
| Wheel Base:             | 97"           |
| Overall Height:         | 6'9"          |
| Overall Width:          | 5'            |
| Overall Length:         | S11', D ( / C |
| Outside Bed Width:      | 5'1"          |
| Outside Bed Length:     | 5'6"          |
| Bed Height:             | 12"           |