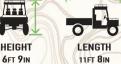

| O DINILITOR             |               |
|-------------------------|---------------|
| Vehicle Weight (Empty): | 2,380 lbs     |
| Ground Clearance:       | 12"           |
| Wheel Base:             | 97"           |
| Overall Height:         | 6'9"          |
| Overall Width:          | 5'            |
| Overall Length:         | S11', D ( / C |
| Outside Bed Width:      | 5'1"          |
| Outside Bed Length:     | 5'6"          |
| Bed Height:             | 12"           |