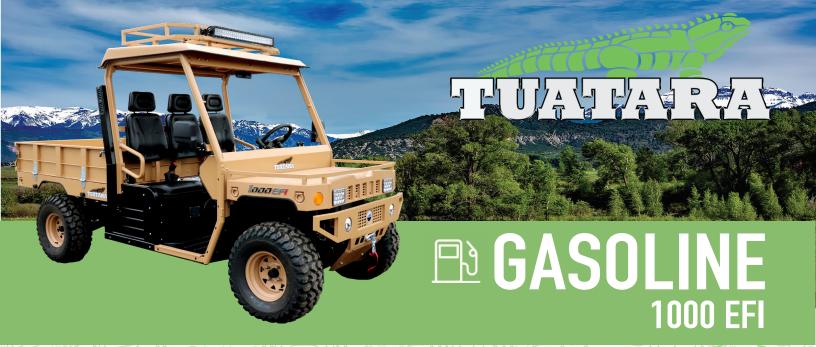

## POWER & PERFORMANCE

| Model:            | Tuatara 1000 EFI                                      |  |
|-------------------|-------------------------------------------------------|--|
| Top Speed:        | 50MPH                                                 |  |
| Horese Power:     | 69                                                    |  |
| Max. Torque (Nm): | 93                                                    |  |
| Cooling System:   | Liquid Cooled                                         |  |
| Final Drive:      | 2WD or 4WD Selectable Rear & Front Differential Locks |  |

| Fuel Grade:   | High Octane Fuel (91 or Better)                                            |  |
|---------------|----------------------------------------------------------------------------|--|
| Starter:      | 12v Electric                                                               |  |
| Transmission: | Manual (5 Forward, 1 Reverse)                                              |  |
| Clutch:       | Hydraulic                                                                  |  |
| Engine Model: | Chery In-Line Vertical, Three<br>Cylinder, Water Cooled, DOHC,<br>12 Valve |  |

## - CAPACITY

| Oil Capacity                    | 3.5L (With Filter) |
|---------------------------------|--------------------|
| Fuel Capacity:                  | 13.21 Gallons      |
| <b>Seats with Seat Belts:</b>   | 3 People           |
| Hitch Capacity:                 | 2,000 lbs          |
| Winch Pulling Capacity:         | 4,500 lbs          |
| Towing Capacity:                | 2,200 lbs          |
| <b>Gross Vehicle Weight Rat</b> | ing: 4,550 lbs     |
| <b>Total Load Capacity:</b>     | 2,200 lbs          |
| Lift Cargo Bed:                 | 1,200 lbs          |
| Front Rack:                     | 330 lbs            |
| Roof Rack:                      | 110 lbs            |
| Passengers:                     | 530 lbs            |

## **MATERIAL**

| Construction:       | Steel                                     |
|---------------------|-------------------------------------------|
| Tires:              | 26 x 11 - 12 CST (All Terrain)            |
| Suspension (Front): | Independent Wishbone with Preload         |
| Suspension (Rear):  | Independent Double Wishbone with Preload  |
| Brakes:             | Dual Independent Hydraulic<br>Disc Brakes |