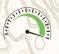

LENGTH 11FT BIN

WIDTH 5FT

4FT 6IN X 5FT 3IN EST. 30-50MILES

TOP SPEED **27 MPH** 

PULL CAP. 4500LBS

LIFT CAP. 1200LBS

13kW

1 7/8" HITCH 2200LBS