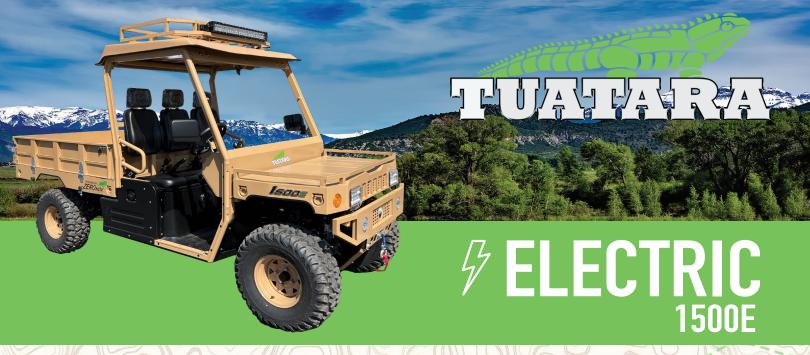

## → DIMENSIONS

| Vehicle Weight (Empty): | 2,380 lbs |
|-------------------------|-----------|
| Ground Clearance:       | 12"       |
| Wheel Base:             | 97"       |
| Overall Height:         | 6'9"      |
| Overall Width:          | 5'        |
| Overall Length:         | 11'       |
| Outside Bed Width:      | 5'1"      |
| Outside Bed Length:     | 5'6"      |
| Bed Height:             | 12"       |