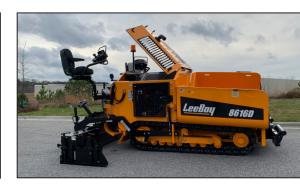

The 8616D Asphalt Paver encompasses many features of a larger highway-class paver yet maintains a sleek footprint to better suit the commercial contractor looking for a heavier unit. Highly adaptable for heavy commercial jobs, the flexible spontaneous design gives the operator the ability to switch the unit from high deck to low deck in the matter of minutes. There's nothing left to desire as this unit provides greater serviceability with easy to locate components, consistent material flow and the Legend HD PRO Screed for higher production yields.

## **Performance Features:**

- 127 hp (95 kW) Kubota Tier 4 Final Diesel Engine
- Legend HD PRO Screed, Weight 4,150 lbs
- Paving Widths Variable Up To 15' 6"
- 9 Ton Capacity Material Hopper
- Operator's Choice of High or Low Deck Configuration
- Remote Mounted SCR for Greater Visibility
- Dual Electronic Steering & Adjustable Operator Platforms
- Two 20.5" Feeding Conveyors
- Automatic Temperature Control (ATC) Standard
- Electric Screed Heat, 14.4 kw Generator
- Actuator Driven Hood Lift to Aid in Maintenance