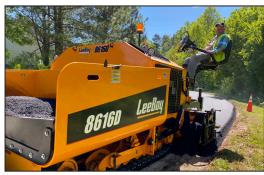

The 8616D Asphalt Paver encompasses many features of a larger highway-class paver yet maintains a sleek footprint to better suit the commercial contractor looking for a heavier unit. Highly adaptable for heavy commercial jobs, the flexible spontaneous design gives the operator the ability to switch the unit from high deck to low deck in the matter of minutes. There's nothing left to desire as this unit provides greater serviceability with easy to locate components, consistent material flow and the Legend HD PRO Screed for higher production yields.