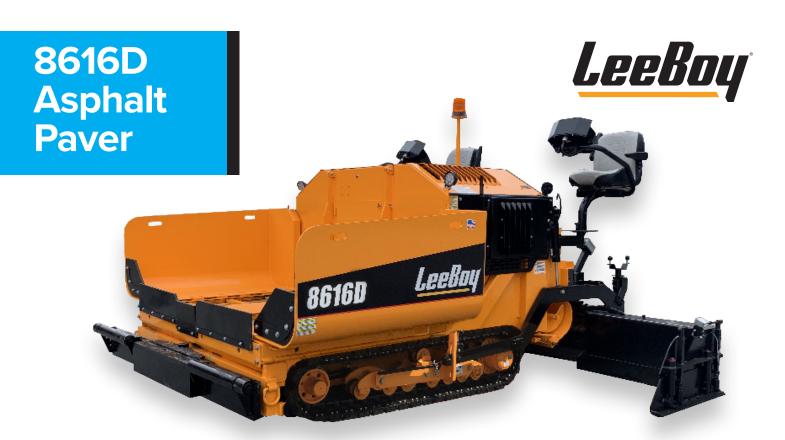

The 8616D Asphalt Paver encompasses many features of a larger highway-class paver yet maintains a sleek footprint to better suit the commercial contractor looking for a heavier unit. Highly adaptable for heavy commercial jobs, the flexible spontaneous design gives the operator the ability to switch the unit from high deck to low deck in the matter of minutes. There's nothing left to desire as this unit provides greater serviceability with easy to locate components, consistent material flow and the Legend HD PRO Screed for higher production yields.

## **Performance Features:**

- 127 hp (95 kW) Kubota Tier 4 Final Diesel Engine
- Legend HD PRO Screed, Weight 4,150 lbs
- Paving Widths Variable Up To 15' 6"
- 9 Ton Capacity Material Hopper
- Operator's Choice of High or Low Deck Configuration
- Remote Mounted SCR for Greater Visibility
- Dual Electronic Steering & Adjustable Operator Platforms
- Two 20.5" Feeding Conveyors
- Automatic Temperature Control (ATC) Standard
- Electric Screed Heat, 14.4 kw Generator
- Actuator Driven Hood Lift to Aid in Maintenance